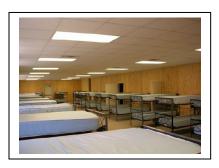

#### Dear Student:

I want to invite you to participate in the 121<sup>st</sup> year of the Hartselle Camp Meeting this summer! The six days of camp will run from Sunday-Friday, **June 14-19**.

The Puckett Youth Dorm provides a great place to stay during Camp Meeting! The large Meeting Room is a tremendous place for students to have Bible Study, play games, or just hang out. The entire facility is airconditioned!